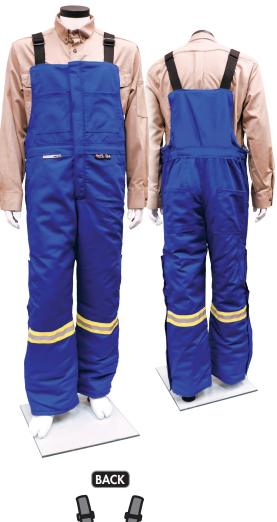

## Style 228 - Indura® 9 oz Insulated Bib Pants

Trim Featuring 3M<sup>™</sup> Scotchlite<sup>™</sup> Reflective Material

## STOCK SIZES:

| S | м | L  | XL  | 2XL  | 3XL  | 4XL |
|---|---|----|-----|------|------|-----|
| - | - | LT | XLT | 2XLT | 3XLT | -   |

FRONT

THE TRUSTED LEADER IN QUALITY FLAME AND ARC RESISTANT WORKWEAR