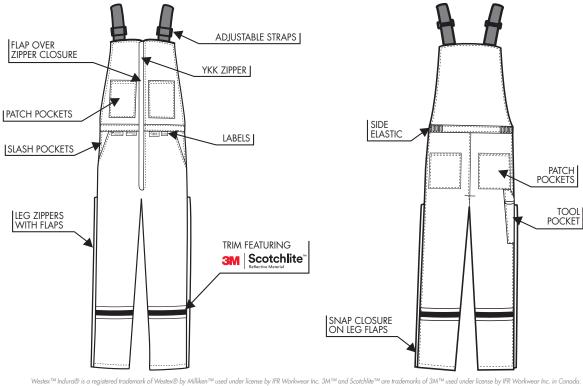

## Style 228 - Indura® 9 oz Insulated Bib Pants

Trim Featuring 3M<sup>™</sup> Scotchlite<sup>™</sup> Reflective Material