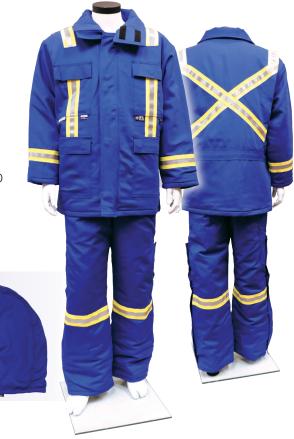

## Style 218 - Indura® 9 oz Insulated Parka

Trim Featuring 3M™ Scotchlite™ Reflective Material

## SHELL:

- 9 oz. 100% FR Cotton from Westex $^{TM}$
- Engineered for flame resistance and guaranteed for the life of the garment
- Breakaway zipper
- No melt, no drip Velcro®
- Lowered X striping on back to allow more room for company logo or hooded undergarment\*
- Indura® fabric meets the requirements of: NFPA 2112, NFPA 70E, CSA Z462, ASTM F1506, OSHA 1910.269, CGSB 155.20 INSULATION:
- 7 oz. FR Modacrylic insulation
- Wind / vapour barrier

## LINING:

• 7 oz. 100% FR Cotton

STOCK COLOURS: