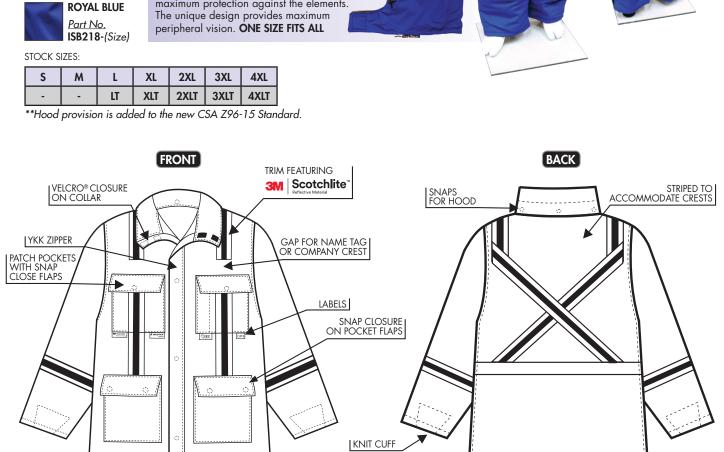

## Style 218 - Indura® 9 oz Insulated Parka

Trim Featuring 3M™ Scotchlite™ Reflective Material

## SHELL:

- 9 oz. 100% FR Cotton from Westex $^{TM}$
- Engineered for flame resistance and guaranteed for the life of the garment
- Breakaway zipper
- No melt, no drip Velcro®
- Lowered X striping on back to allow more room for company logo or hooded undergarment\*
- Indura® fabric meets the requirements of: NFPA 2112, NFPA 70E, CSA Z462, ASTM F1506, OSHA 1910.269, CGSB 155.20 INSULATION:
- 7 oz. FR Modacrylic insulation
- Wind / vapour barrier

## LINING:

• 7 oz. 100% FR Cotton

STOCK COLOURS:

## Insulated Parka Hood

(UltraSoft® Hood - UPB265)

UltraSoft® hoods are designed to attach to our Indura® Parkas, and fit over hard hats for flame resistance and maximum protection against the elements. The unique design provides maximum